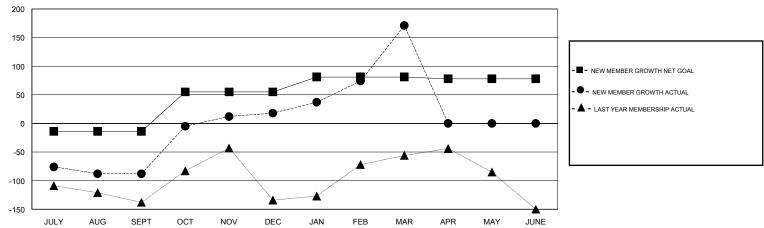

#### GOALS AND ACTUAL MEMBERS CUMULATIVE

| DROPPED CLUBS: 1  DROPPED MEMBERS |     | 60 CLUBS OF 82 ADDED 1 OR MORE NEW MEMBERS | GENDER DISTRI<br>MALE<br>FEMALE | BUTION<br>1,940 (82.69%)<br>406 (17.31%) | 1,940 (82.69%) |  |
|-----------------------------------|-----|--------------------------------------------|---------------------------------|------------------------------------------|----------------|--|
| DECEASED                          | 8   | CLICK HERE FOR CLIMILIATIVE                | TOTAL FAMILY UNIT MEMBERS       |                                          | 483            |  |
| CLUB CANCELLED 14 OTHER 256       |     | CLICK HERE FOR CUMULATIVE  MEMBERSHIP DATA | FAMILY MEMBERS PAYING HALF      |                                          | 262            |  |
| TOTAL                             | 278 |                                            |                                 |                                          |                |  |

## **LOCATION REP OF SRI LANKA**

**GMT CA** 

|               | Club          | s           |               | Members               |                                                                |                                                              |                                                    |  |
|---------------|---------------|-------------|---------------|-----------------------|----------------------------------------------------------------|--------------------------------------------------------------|----------------------------------------------------|--|
|               | RESULTS FOR   | R 2016-2017 |               | RESULTS FOR 2016-2017 |                                                                |                                                              |                                                    |  |
| QUARTER       | NEW CLUB GOAL | NEW CLUBS   | DROPPED CLUBS | QUARTER               | NEW MEMBER GROWTH<br>NET GOAL (not reinstated<br>or transfers) | NEW MEMBER<br>GROWTH ACTUAL (not<br>reinstated or transfers) | DROPPED<br>MEMBERS ACTUAL<br>(including transfers) |  |
| JULY/AUG/SEPT | 2             | 1           | 0             | JULY/AUG/SEPT         | -14                                                            | 95                                                           | 183                                                |  |
| OCT/NOV/DEC   | 2             | 1           | 0             | OCT/NOV/DEC           | 69                                                             | 149                                                          | 43                                                 |  |
| JAN/FEB/MAR   | 1             | 6           | 1             | JAN/FEB/MAR           | 26                                                             | 206                                                          | 53                                                 |  |
| APR/MAY/JUNE  | 0             | 0           | 0             | APR/MAY/JUNE          | -3                                                             | 0                                                            | 0                                                  |  |