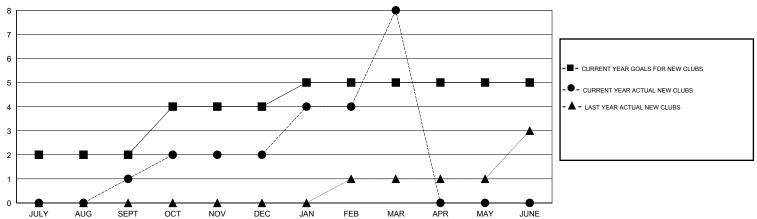

#### GOALS AND ACTUAL NEW CLUBS CUMULATIVE

## **LOCATION REP OF SRI LANKA**

**GMT CA** 

|               | Club          | s           |               | Members               |                                                                |                                                              |                                                    |  |
|---------------|---------------|-------------|---------------|-----------------------|----------------------------------------------------------------|--------------------------------------------------------------|----------------------------------------------------|--|
|               | RESULTS FOR   | R 2016-2017 |               | RESULTS FOR 2016-2017 |                                                                |                                                              |                                                    |  |
| QUARTER       | NEW CLUB GOAL | NEW CLUBS   | DROPPED CLUBS | QUARTER               | NEW MEMBER GROWTH<br>NET GOAL (not reinstated<br>or transfers) | NEW MEMBER<br>GROWTH ACTUAL (not<br>reinstated or transfers) | DROPPED<br>MEMBERS ACTUAL<br>(including transfers) |  |
| JULY/AUG/SEPT | 2             | 1           | 0             | JULY/AUG/SEPT         | -14                                                            | 95                                                           | 183                                                |  |
| OCT/NOV/DEC   | 2             | 1           | 0             | OCT/NOV/DEC           | 69                                                             | 149                                                          | 43                                                 |  |
| JAN/FEB/MAR   | 1             | 6           | 1             | JAN/FEB/MAR           | 26                                                             | 206                                                          | 53                                                 |  |
| APR/MAY/JUNE  | 0             | 0           | 0             | APR/MAY/JUNE          | -3                                                             | 0                                                            | 0                                                  |  |